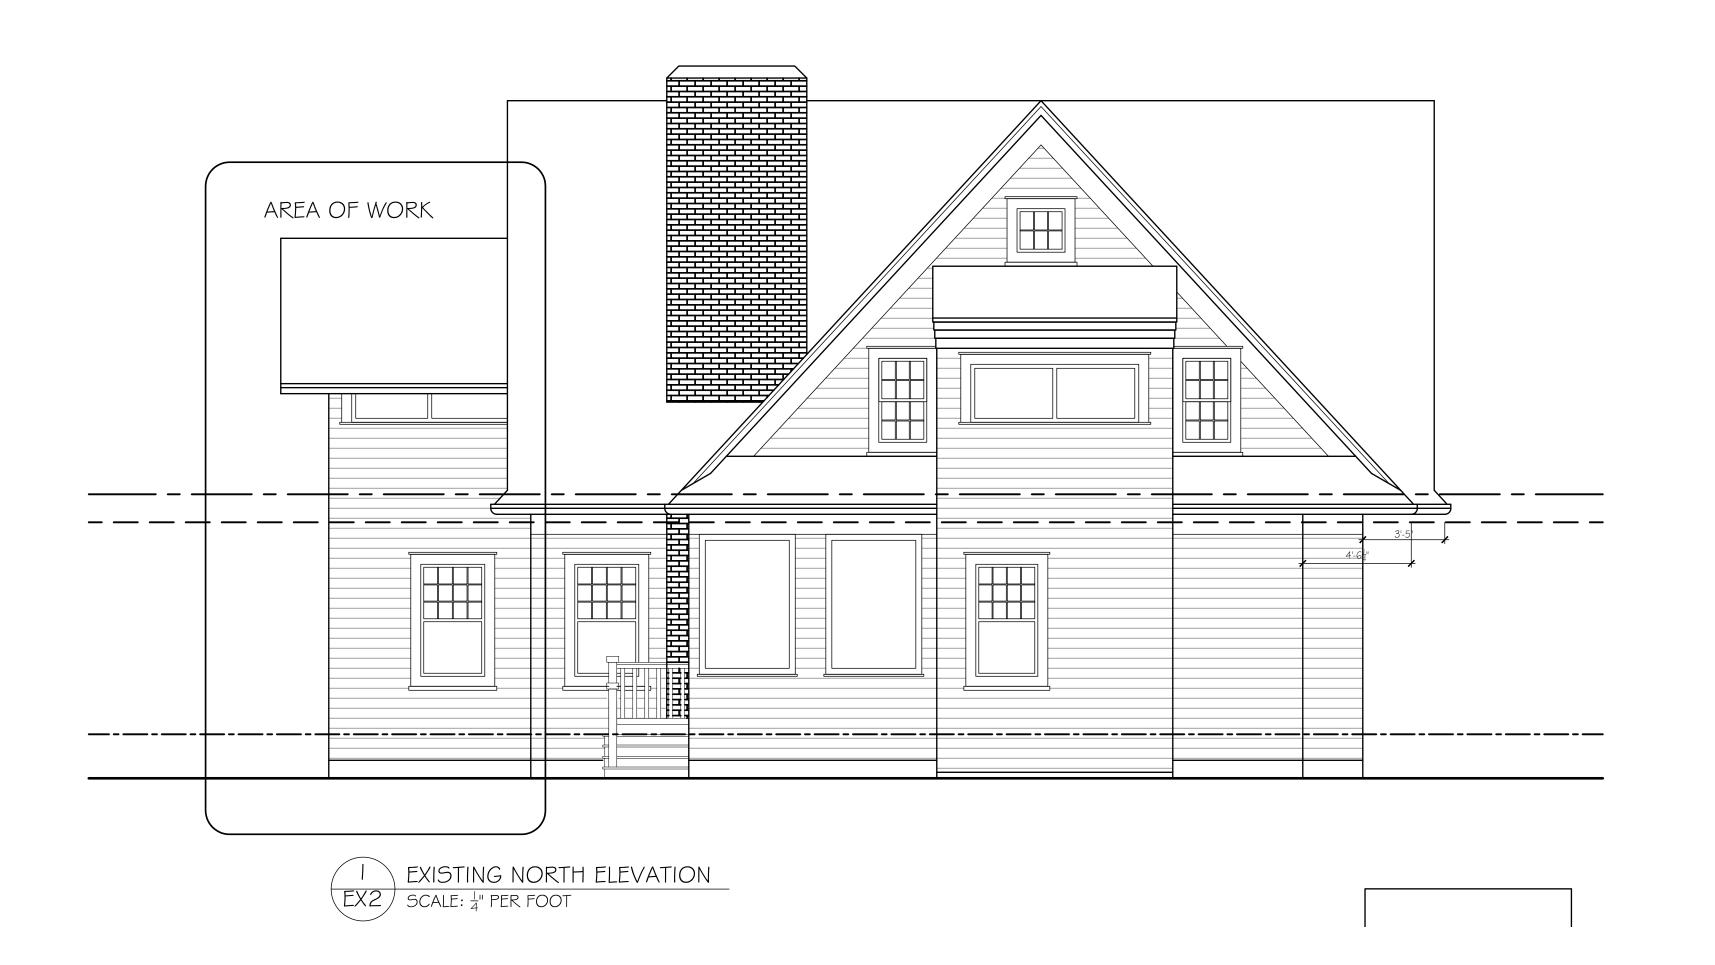

4 TYP. EXISTING CABS

AREA OF

AREA OF

AREA OF

EXEMPTING EAST ELEVATION

EXEMPTING EAST ELEVATION

BAILEY & HARRIS ARCHITECTS

1350 MAIN STREET, EAST

CERTIFIED STAMP

AURORA, NY 14052 PHONE/FAX: 716-652-6055 GENERAL NOTES

REVISIONS

This document contains information proprietary to Bailey & Harris Architects and is furnished in confidence for the limited purpose of evaluation, bidding or review. This document or its contents may not be used for any other purpose and may not be reproduce or disclosed to others without the prior written consent of Bailey & Harris Architects. All rights reserved.

Copyright 2007.

EXISTING ELEVATIONS

3 16 20

AS NOTED

CLIENT NAME AND CURRENT ADDRESS

CICH HOUSE 428 FILLMORE AVE EAST AURORA, NY

PROJECT NAME AND ADDRESS

CICH HOUSE 428 FILLMORE AVE EAST AURORA, NY

SHEET

EX2