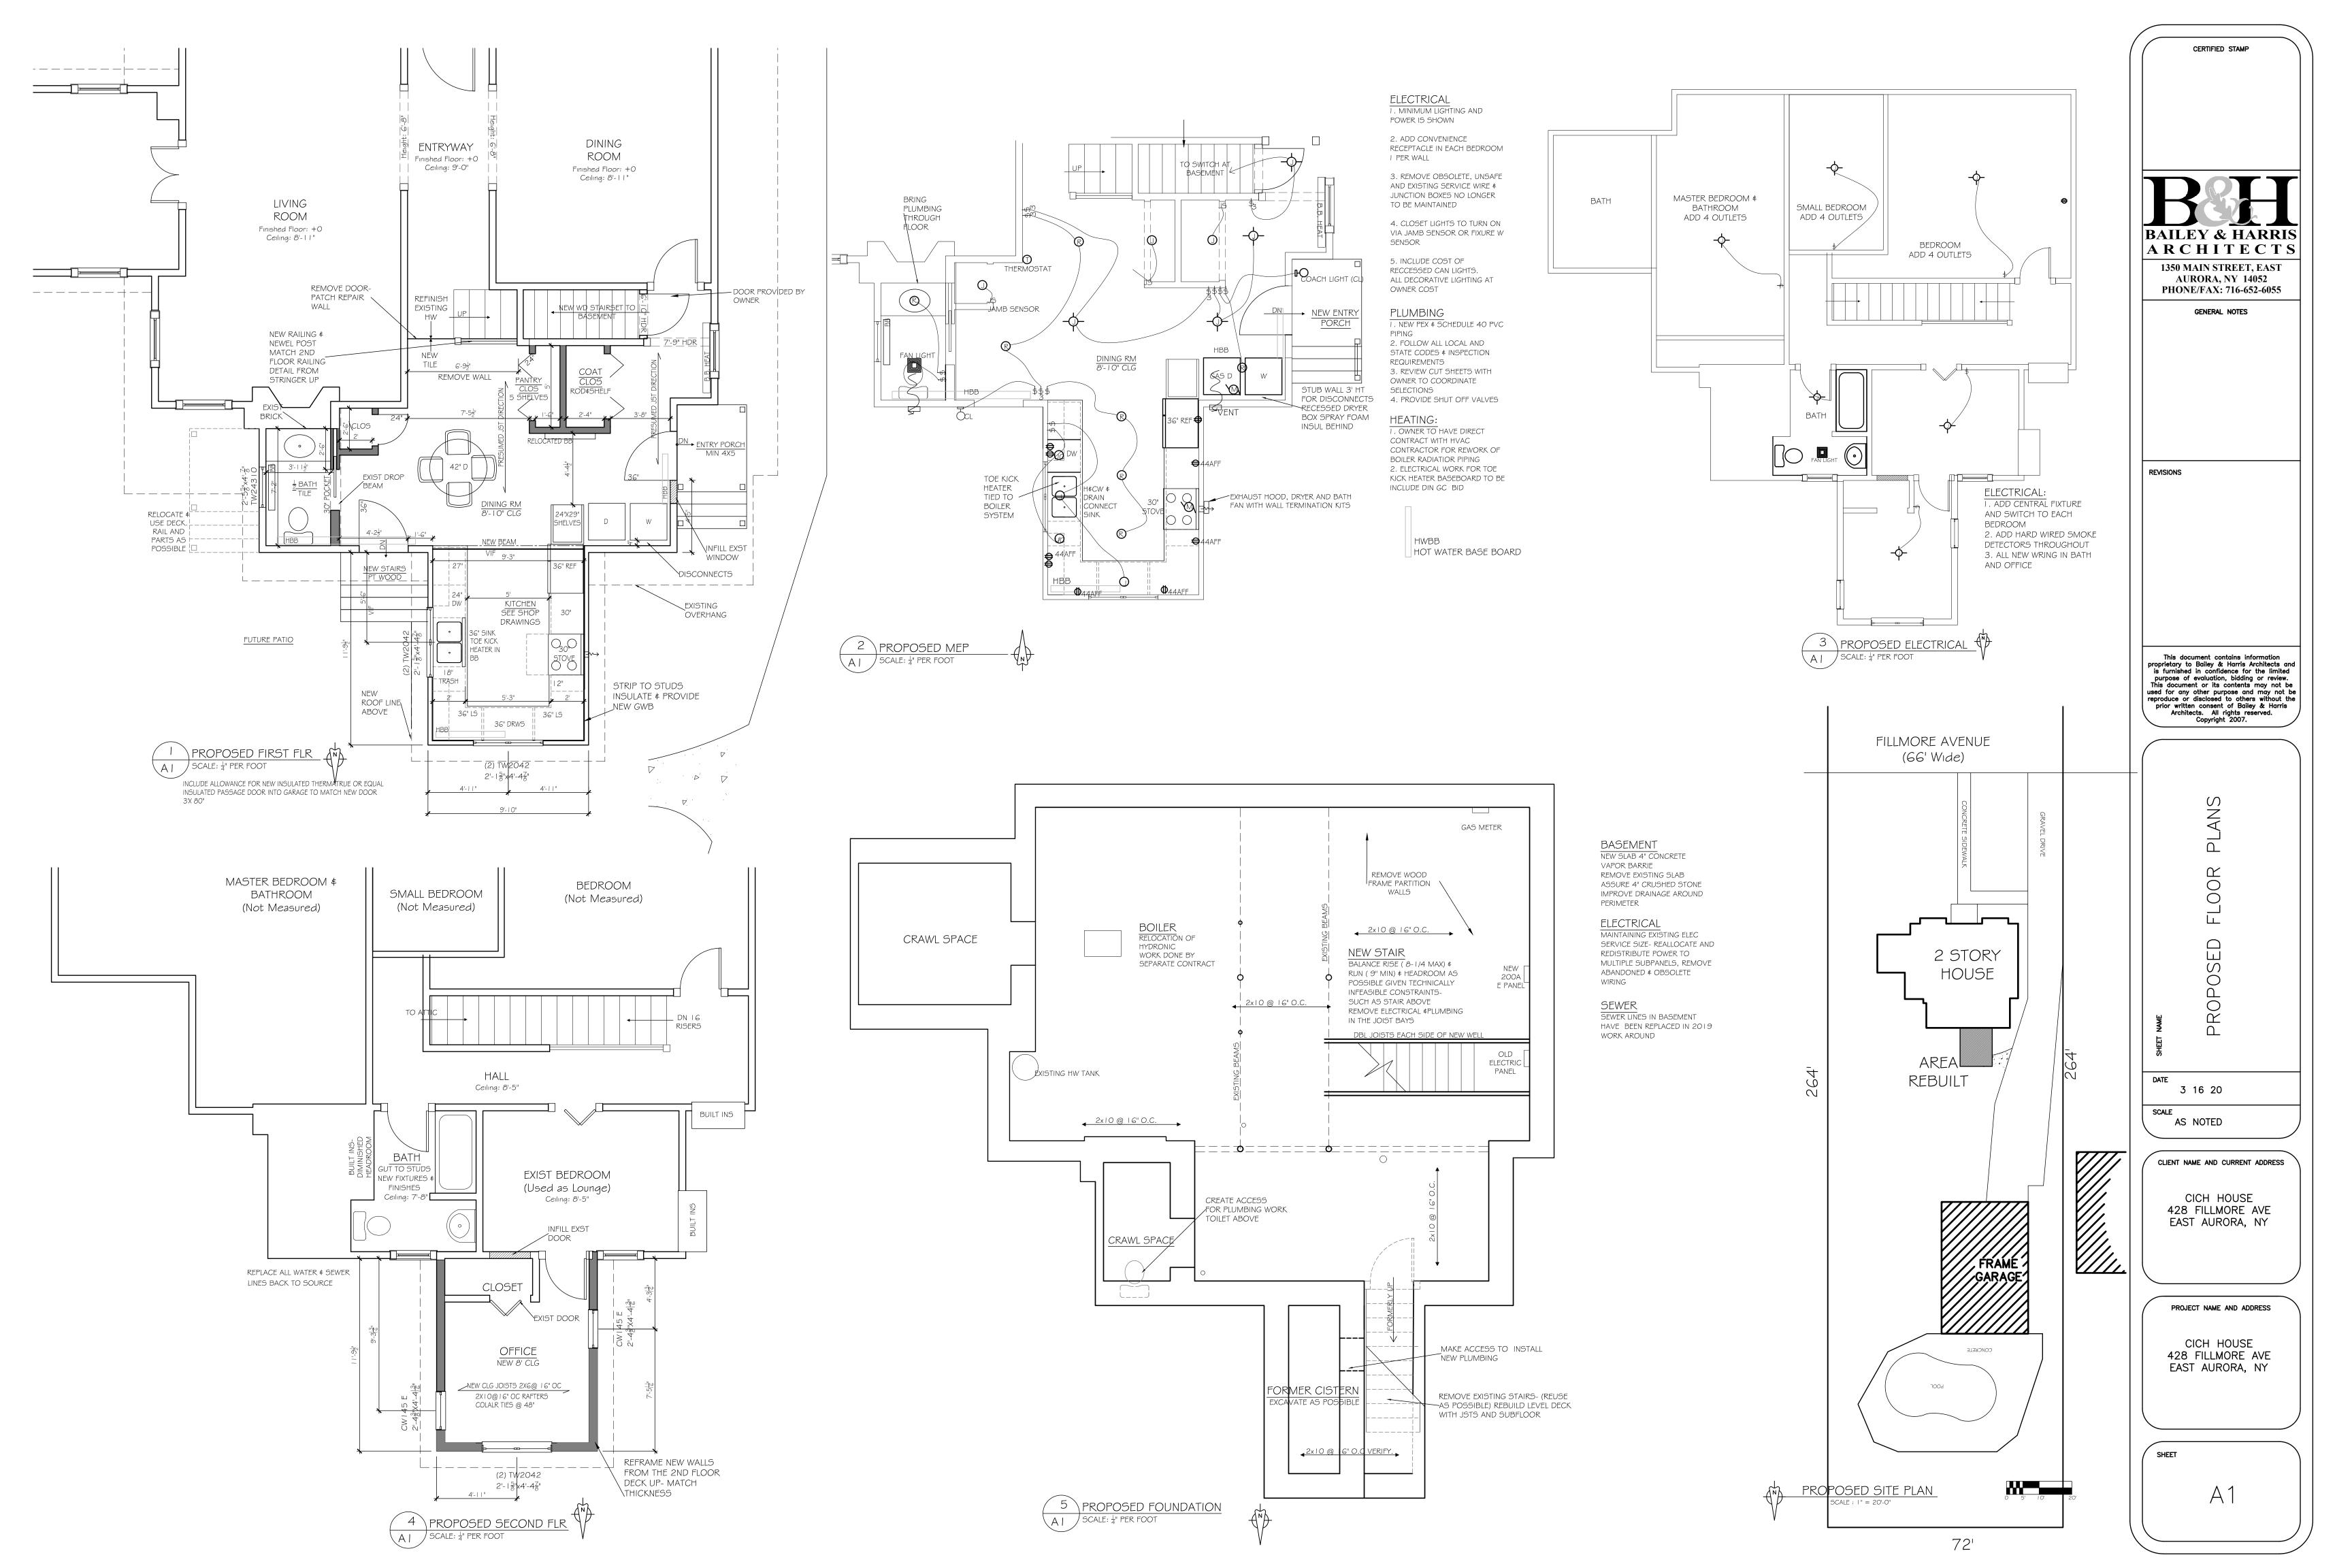

4 TYP. EXISTING CABS

AREA OF

AREA OF

AREA OF

EXEMPTING EAST ELEVATION

EXEMPTING EAST ELEVATION

BAILEY & HARRIS ARCHITECTS

1350 MAIN STREET, EAST

CERTIFIED STAMP

AURORA, NY 14052 PHONE/FAX: 716-652-6055 GENERAL NOTES

REVISIONS

This document contains information proprietary to Bailey & Harris Architects and is furnished in confidence for the limited purpose of evaluation, bidding or review. This document or its contents may not be used for any other purpose and may not be reproduce or disclosed to others without the prior written consent of Bailey & Harris Architects. All rights reserved.

Copyright 2007.

EXISTING ELEVATIONS

3 16 20

AS NOTED

CLIENT NAME AND CURRENT ADDRESS

CICH HOUSE 428 FILLMORE AVE EAST AURORA, NY

PROJECT NAME AND ADDRESS

CICH HOUSE 428 FILLMORE AVE EAST AURORA, NY

SHEET

EX2