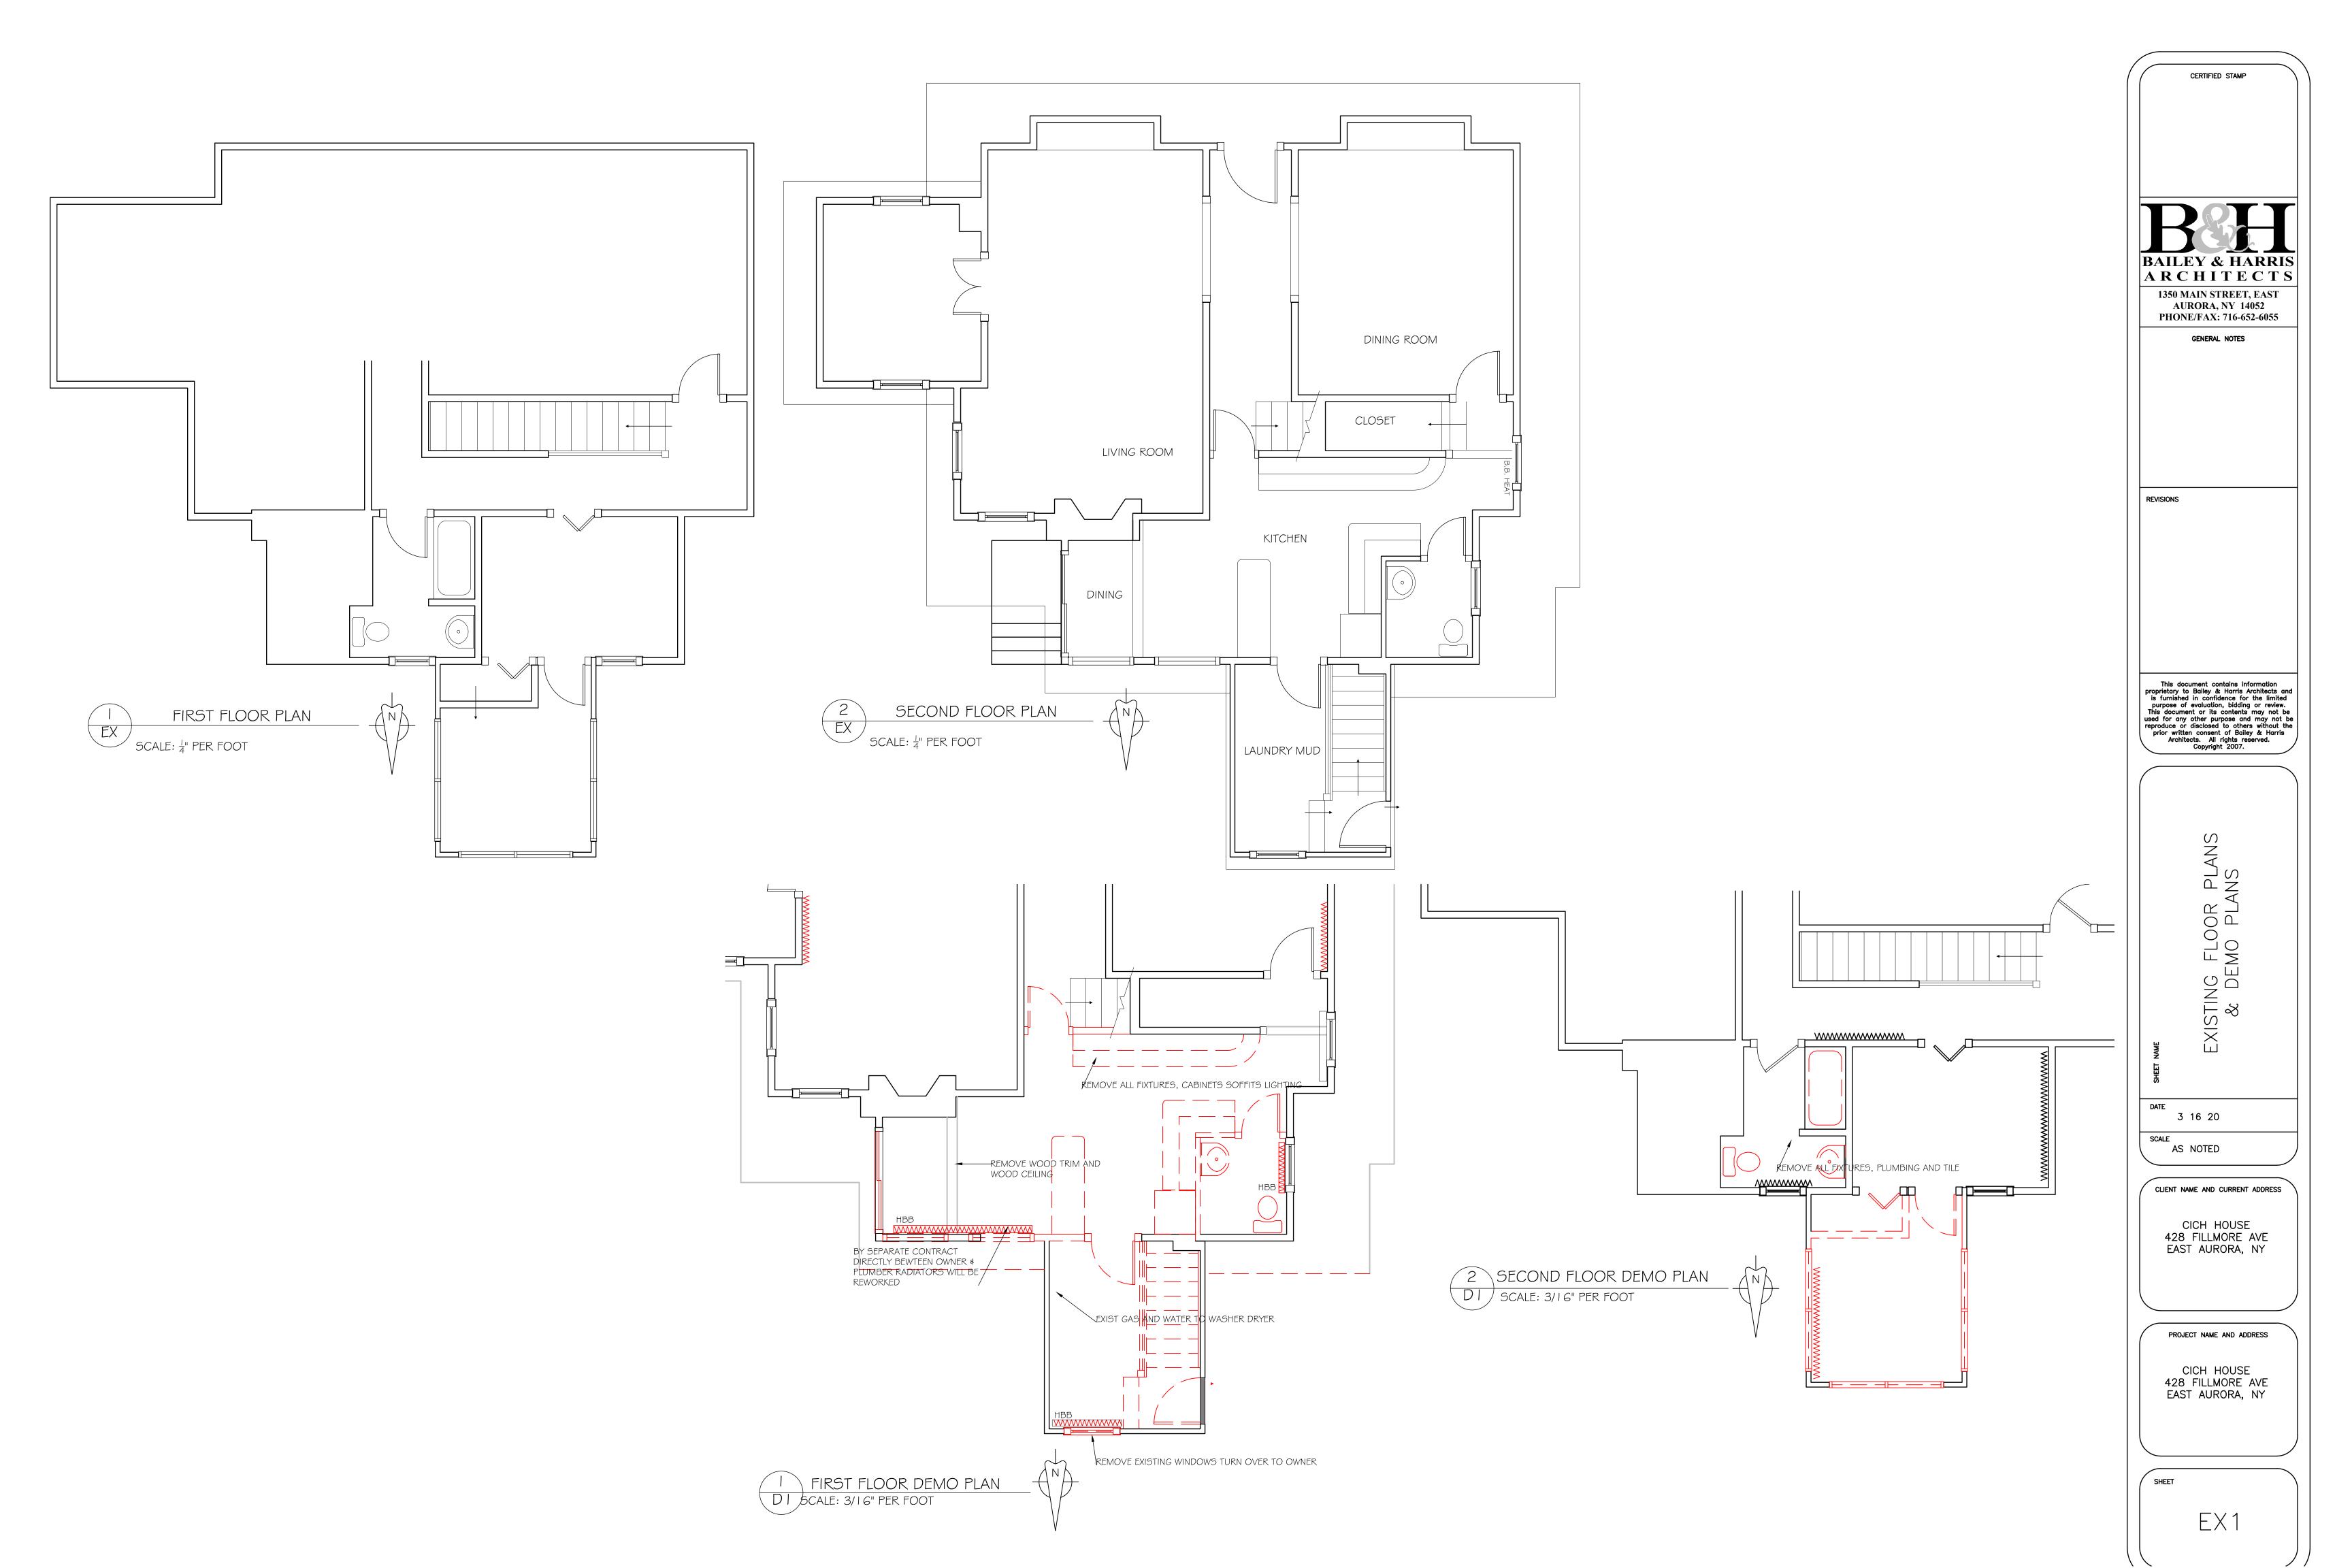

4 TYP. EXISTING CABS

AREA OF

AREA OF

AREA OF

EXEMPTING EAST ELEVATION

EXEMPTING EAST ELEVATION

BAILEY & HARRIS ARCHITECTS

1350 MAIN STREET, EAST

CERTIFIED STAMP

AURORA, NY 14052 PHONE/FAX: 716-652-6055 GENERAL NOTES

REVISIONS

This document contains information proprietary to Bailey & Harris Architects and is furnished in confidence for the limited purpose of evaluation, bidding or review. This document or its contents may not be used for any other purpose and may not be reproduce or disclosed to others without the prior written consent of Bailey & Harris Architects. All rights reserved.

Copyright 2007.

EXISTING ELEVATIONS

3 16 20

AS NOTED

CLIENT NAME AND CURRENT ADDRESS

CICH HOUSE 428 FILLMORE AVE EAST AURORA, NY

PROJECT NAME AND ADDRESS

CICH HOUSE 428 FILLMORE AVE EAST AURORA, NY

SHEET

EX2