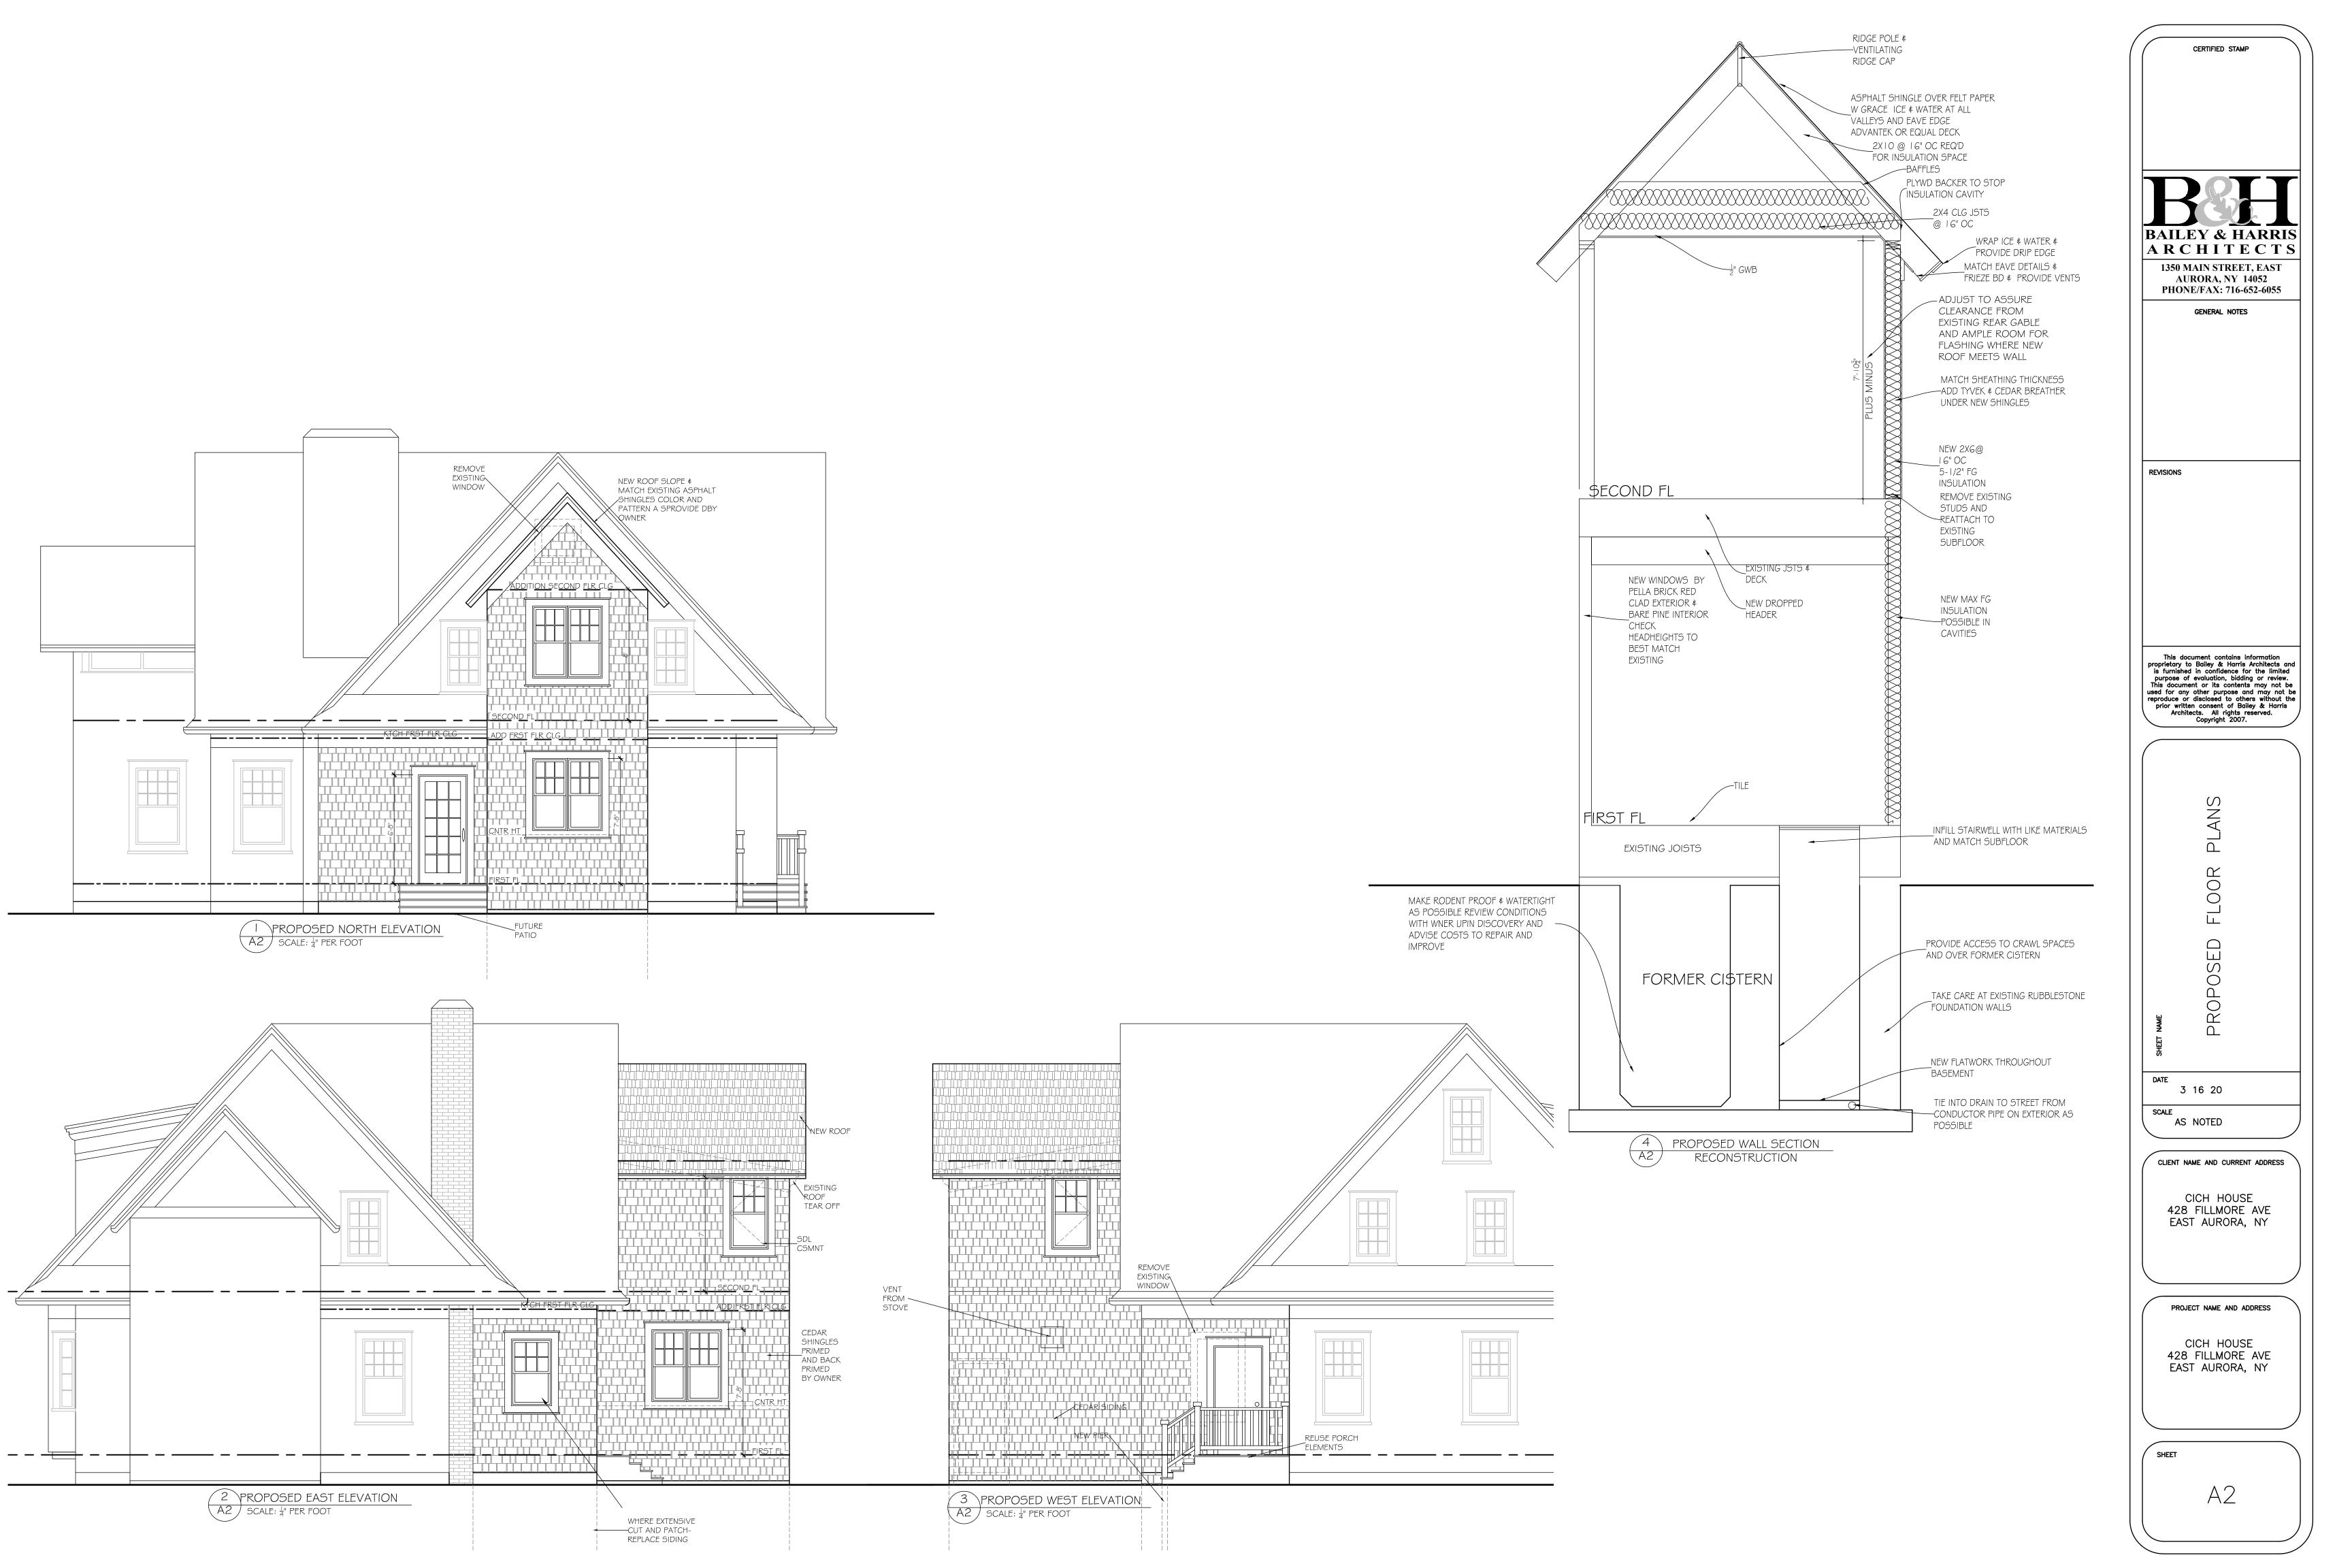

4 TYP. EXISTING CABS

AREA OF

AREA OF

AREA OF

EXEMPTING EAST ELEVATION

EXEMPTING EAST ELEVATION

BAILEY & HARRIS ARCHITECTS

1350 MAIN STREET, EAST

CERTIFIED STAMP

AURORA, NY 14052 PHONE/FAX: 716-652-6055 GENERAL NOTES

REVISIONS

This document contains information proprietary to Bailey & Harris Architects and is furnished in confidence for the limited purpose of evaluation, bidding or review. This document or its contents may not be used for any other purpose and may not be reproduce or disclosed to others without the prior written consent of Bailey & Harris Architects. All rights reserved.

Copyright 2007.

EXISTING ELEVATIONS

3 16 20

AS NOTED

CLIENT NAME AND CURRENT ADDRESS

CICH HOUSE 428 FILLMORE AVE EAST AURORA, NY

PROJECT NAME AND ADDRESS

CICH HOUSE 428 FILLMORE AVE EAST AURORA, NY

SHEET

EX2