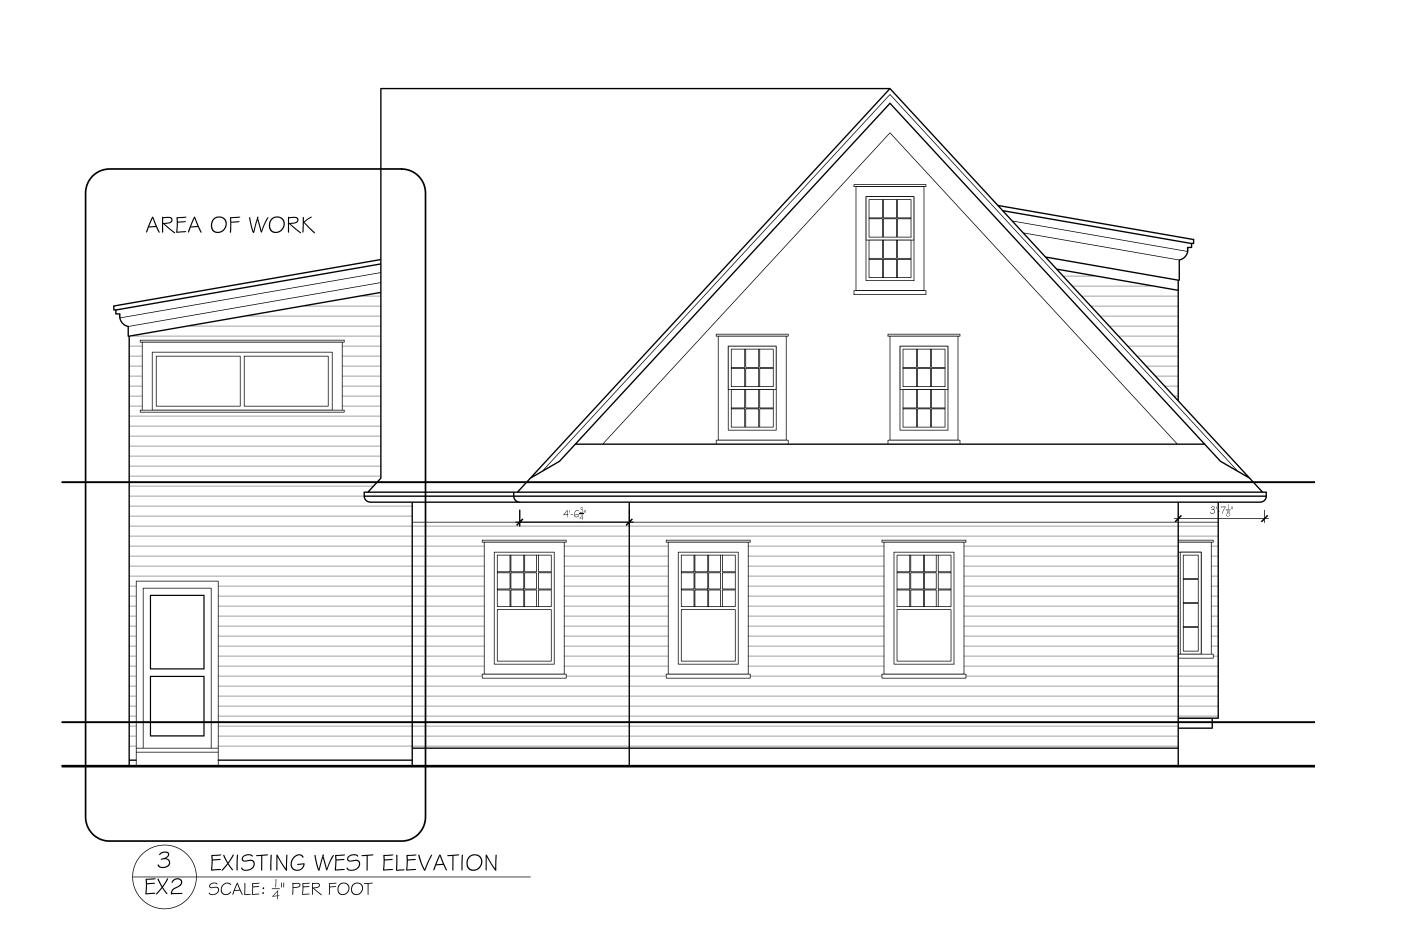

4 TYP. EXISTING CABS

AREA OF

AREA OF

AREA OF

EXEMPTING EAST ELEVATION

EXEMPTING EAST ELEVATION

BAILEY & HARRIS ARCHITECTS

1350 MAIN STREET, EAST

CERTIFIED STAMP

AURORA, NY 14052 PHONE/FAX: 716-652-6055 GENERAL NOTES

REVISIONS

This document contains information proprietary to Bailey & Harris Architects and is furnished in confidence for the limited purpose of evaluation, bidding or review. This document or its contents may not be used for any other purpose and may not be reproduce or disclosed to others without the prior written consent of Bailey & Harris Architects. All rights reserved.

Copyright 2007.

EXISTING ELEVATIONS

3 16 20

AS NOTED

CLIENT NAME AND CURRENT ADDRESS

CICH HOUSE 428 FILLMORE AVE EAST AURORA, NY

PROJECT NAME AND ADDRESS

CICH HOUSE 428 FILLMORE AVE EAST AURORA, NY

SHEET

EX2