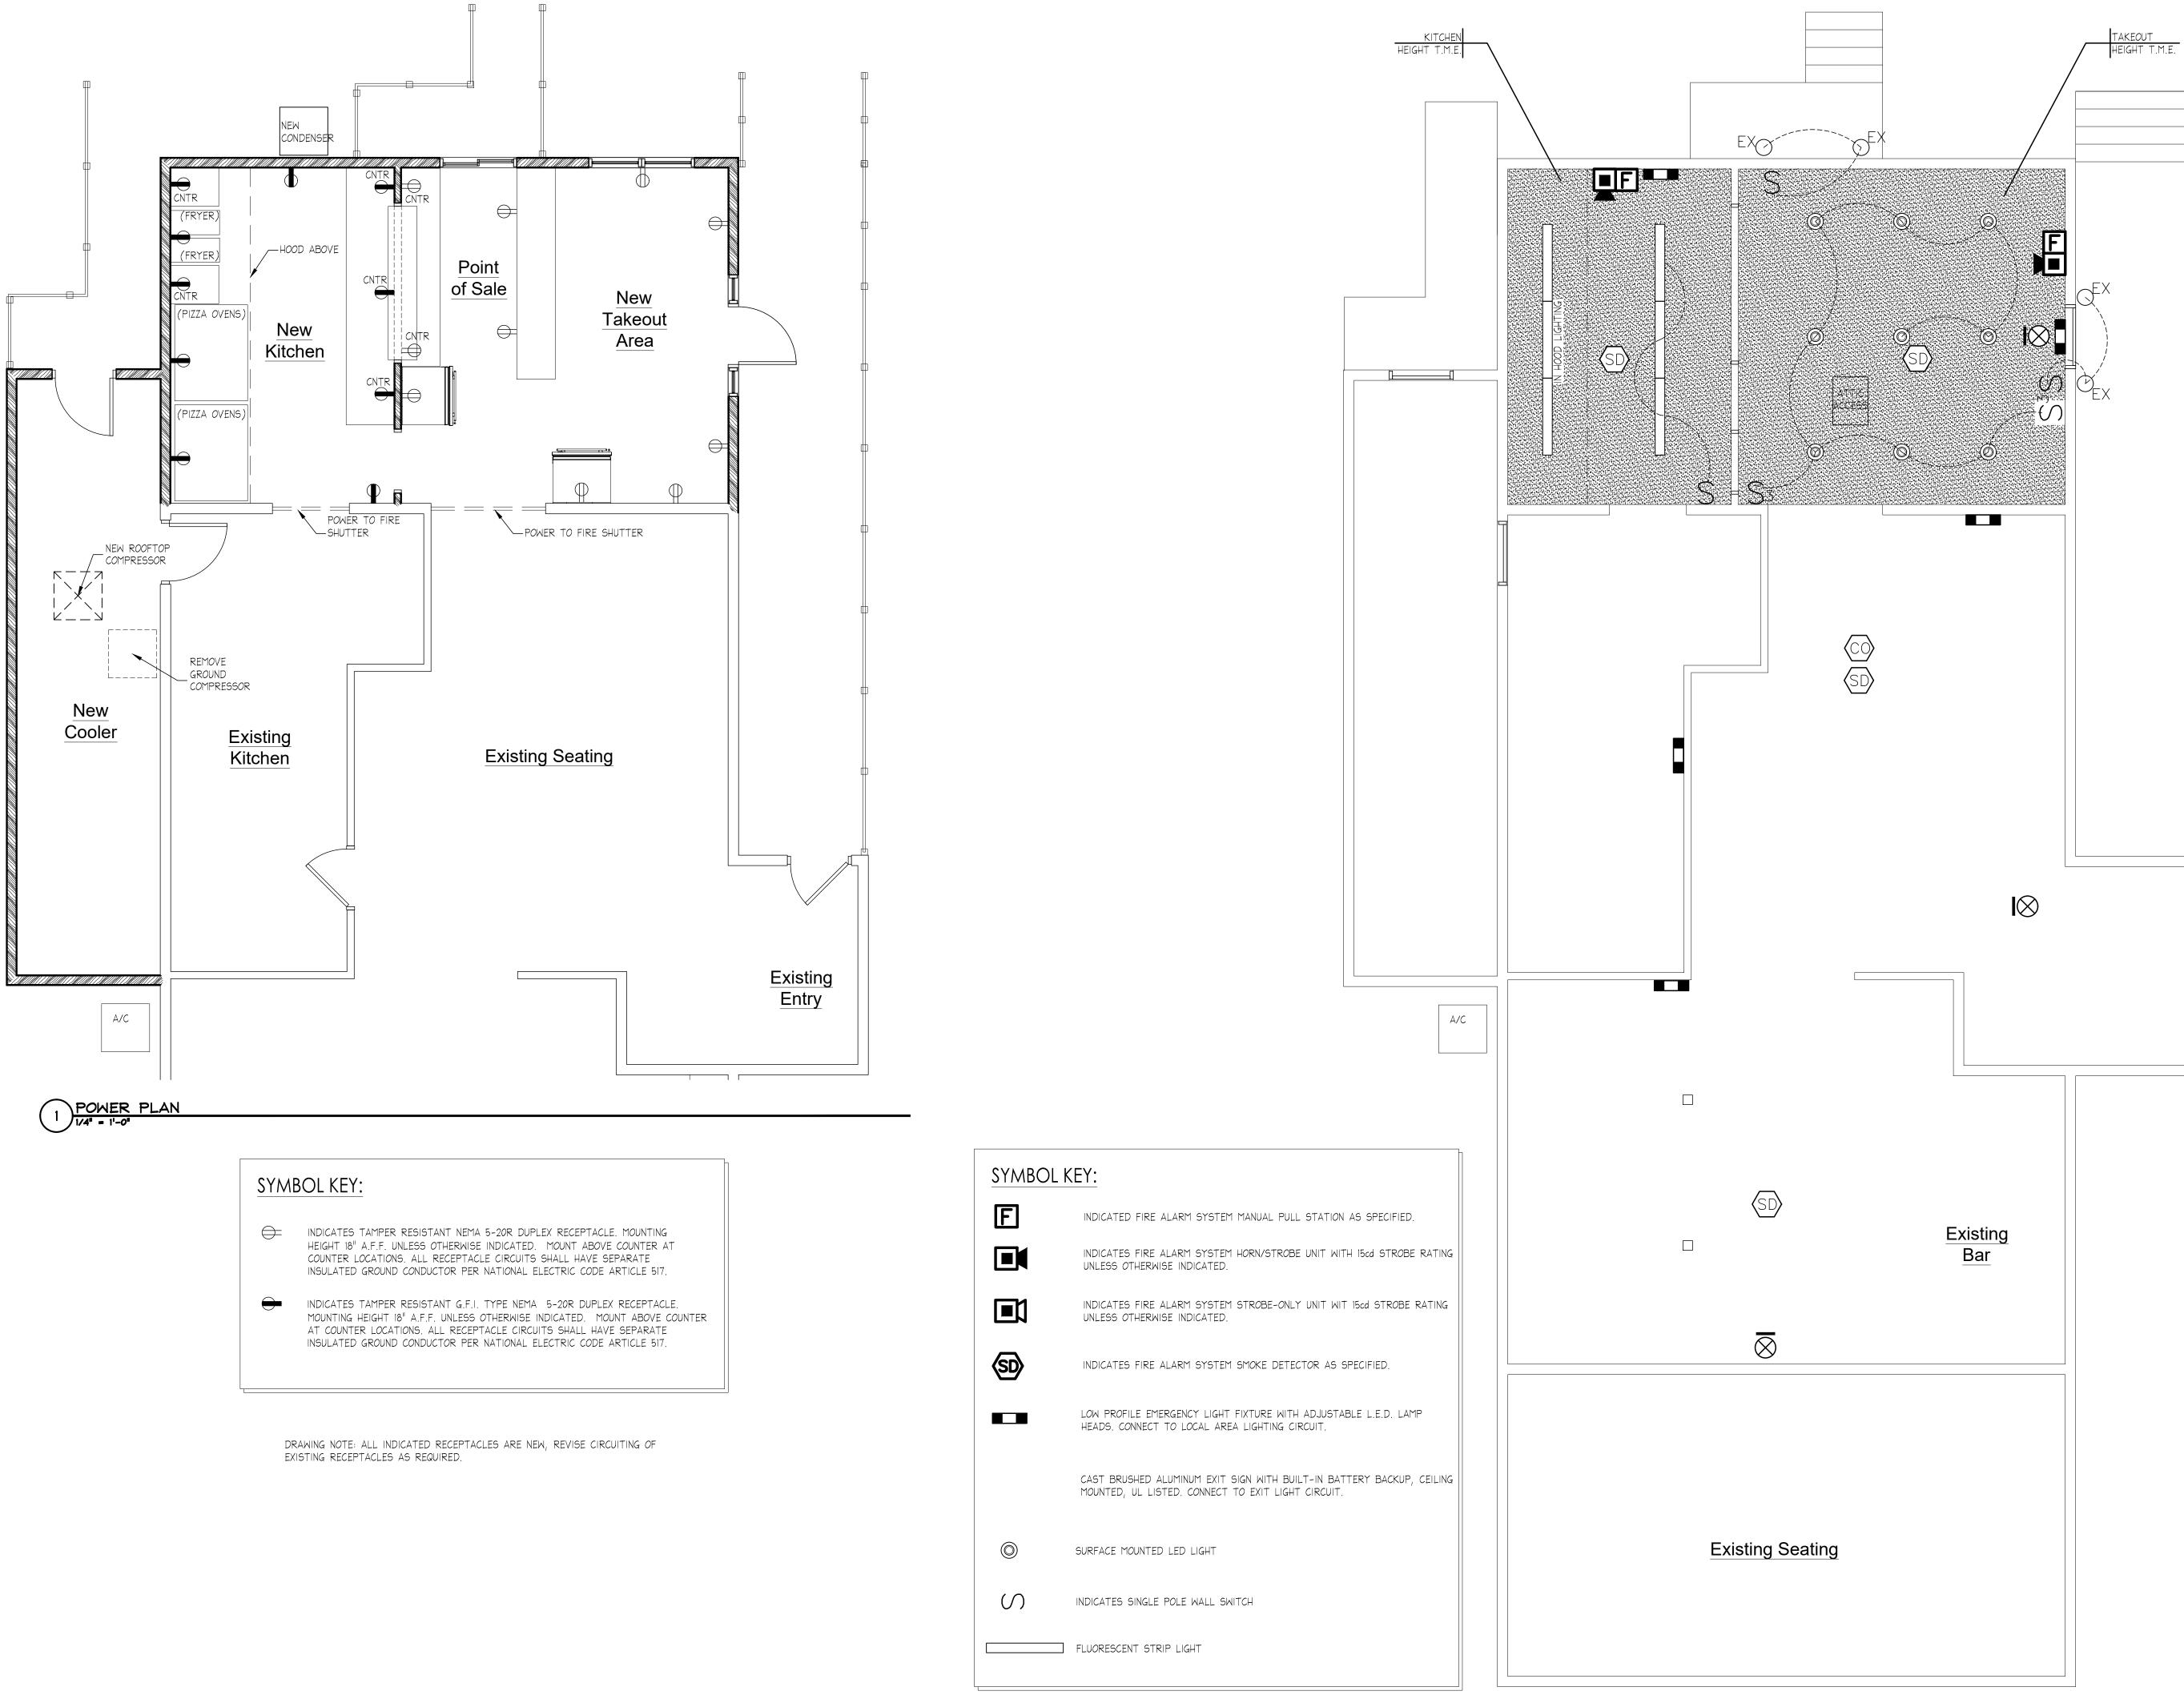

ammel\_nas/bammel\_architects/project files/2020/20.27 aneil1's stadium inn/8.12.20\_takeout addition\_meps.dwg

8/26/2020 5:17



 $(1) \frac{\text{MECHANICAL PLAN}}{1/4^a = 1^{1} - 0^a}$ 

SYMBOL KEY:

DIFFUSER



DRAWING NO:







ADDITION FOR : **O'NEILL'S STADIUM INN** 

Any unauthorized alteration of or addition to this drawing/document is a violation of section 7307 of the New York State education law, article 147-architecture

SEAL:

3864 ABBOTT ROAD ORCHARD PARK, NY 14127

| ISSUE |  |
|-------|--|

| ISSUE DATE:            | 08/26/2020         |
|------------------------|--------------------|
| FILE NAME: 8.12.20_tak | eout addition_meps |
| PROJECT NUMBER:        | 20.27              |
| SCALE:                 | AS NOTED           |
| DRAWN BY:              | JMM                |
| CHECKED BY:            | ALL                |
|                        |                    |

SHEET TITLE: ELECTRICAL &

LIGHTING PLANS

DRAWING NO: