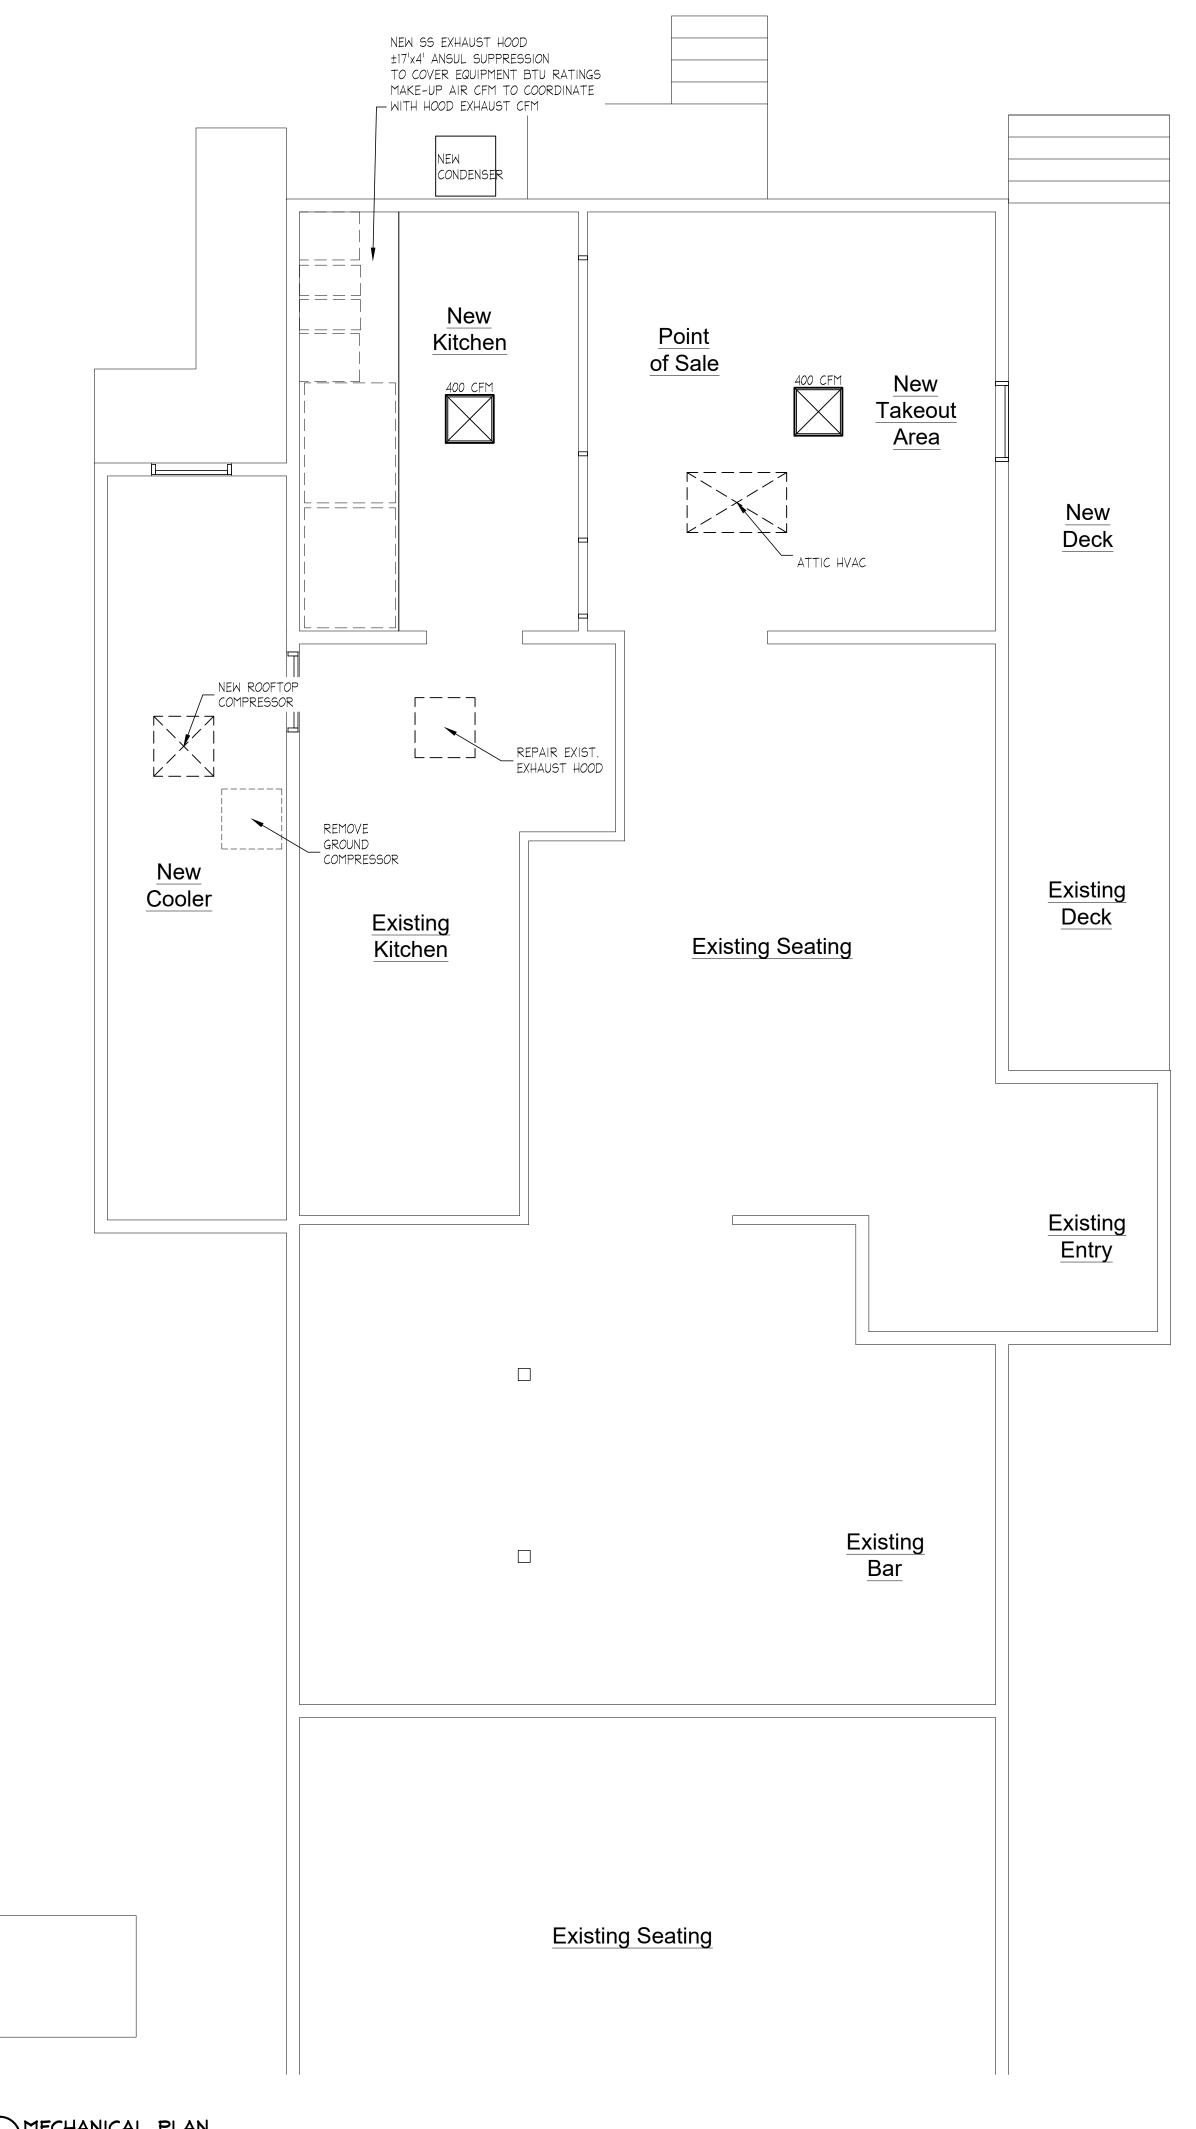

ammel\_nas/bammel\_architects/project files/2020/20.27 aneil1's stadium inn/8.12.20\_takeout addition\_meps.dwg

8/26/2020 5:17

 $(1) \frac{\text{MECHANICAL PLAN}}{1/4^a = 1^{1} - 0^a}$ 

SYMBOL KEY:

DIFFUSER